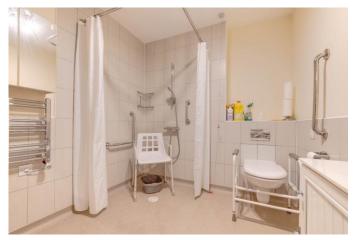

## **Description:**

This one bedroom 3rd floor apartment in the assisted living residence, Bilberry Place with well- presented communal areas is well placed in a very central location of Bromsgrove.

The apartment comprises of an entrance hallway with a cloakroom, a spacious lounge/diner featuring glazed French doors opening out to the property's balcony, a fitted kitchen providing a sink, integral fridge/freezer, induction hob and oven, with generous integral storage cupboards, a spacious double bedroom with a large, built-in wardrobe and a pleasant view of the surrounding area. This property has a wet room offering a shower area, sink, WC and storage cupboards.

# **Details:**

**Entrance Hall** 

**Bedroom** 14'10" x 10'4" (4.52m x 3.15m) Both max

**Lounge/Diner** 18'5" x 20'4" (5.61m x 6.2m) Both max

**Kitchen** 9' x 7'7" (2.74m x 2.3m) Both max

**Wet Room** 7'5" x 8'7" (2.26m x 2.62m) Both max