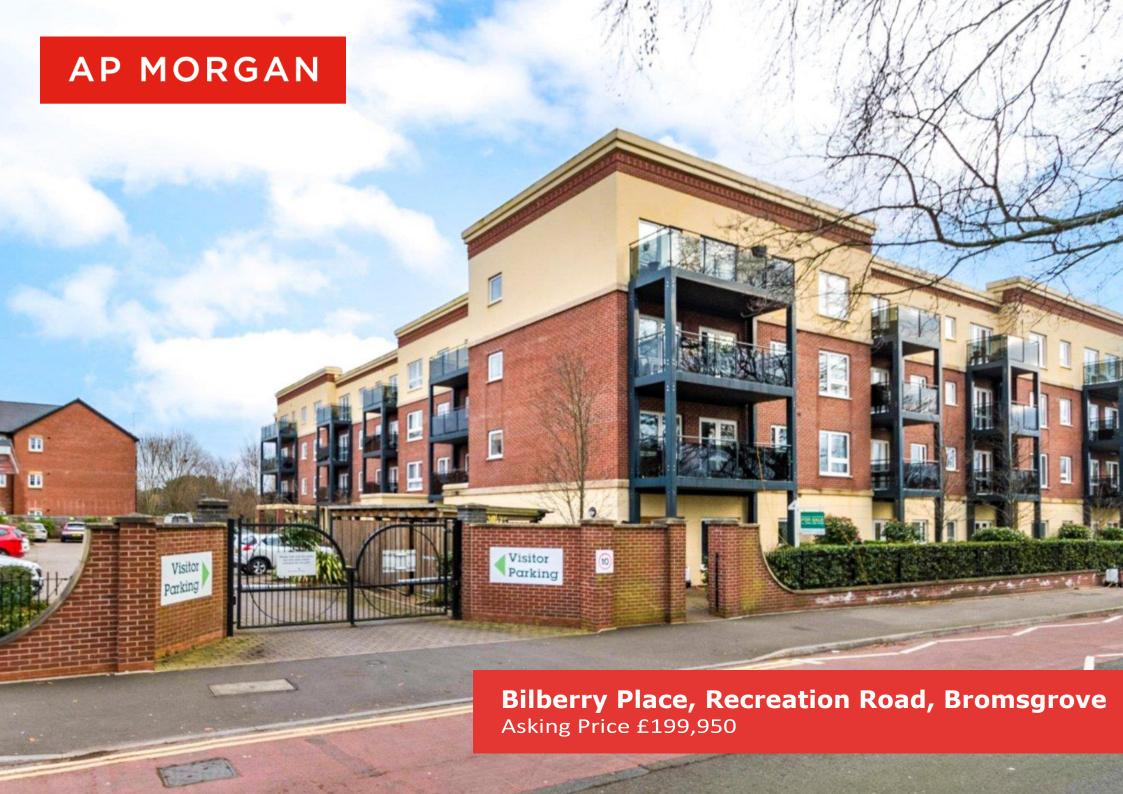

## **Description:**

This one bedroom 3rd floor apartment in the assisted living residence, Bilberry Place with well- presented communal areas is well placed in a very central location of Bromsgrove.

The apartment comprises of an entrance hallway with a cloakroom, a spacious lounge/diner featuring glazed French doors opening out to the property's balcony, a fitted kitchen providing a sink, integral fridge/freezer, induction hob and oven, with generous integral storage cupboards, a spacious double bedroom with a large, built-in wardrobe and a pleasant view of the surrounding area. This property has a wet room offering a shower area, sink, WC and storage cupboards.

Situated in the desirable area of Bromsgrove, this property provides swift access to local amenities, shops, restaurants, and local bus routes, located just 0.2 miles from the town centre. Additionally, the M5 and M42 motorways are easily accessible.