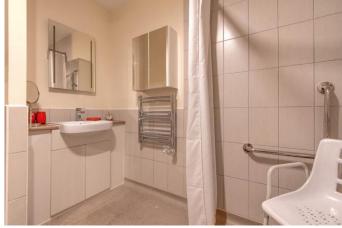

## **Description:**

This one bedroom 3rd floor apartment in the assisted living residence, Bilberry Place with well- presented communal areas is well placed in a very central location of Bromsgrove.

The apartment comprises of an entrance hallway with a cloakroom, a spacious lounge/diner featuring glazed French doors opening out to the property's balcony, a fitted kitchen providing a sink, integral fridge/freezer, induction hob and oven, with generous integral storage cupboards, a spacious double bedroom with a large, built-in wardrobe and a pleasant view of the surrounding area. This property has a wet room offering a shower area, sink, WC and storage cupboards.

# **Details:**

**Entrance Hall** 

**Bedroom** 14'10" x 10'4" (4.52m x 3.15m) Both max

**Lounge/Diner** 18'5" x 20'4" (5.61m x 6.2m) Both max

**Kitchen** 9' x 7'7" (2.74m x 2.3m) Both max

**Wet Room** 7'5" x 8'7" (2.26m x 2.62m) Both max