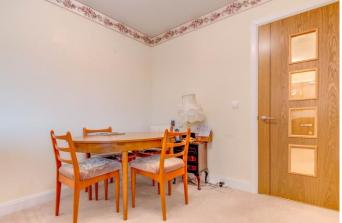

## **Description:**

This one bedroom 3rd floor apartment in the assisted living residence, Bilberry Place with well- presented communal areas is well placed in a very central location of Bromsgrove.

The apartment comprises of an entrance hallway with a cloakroom, a spacious lounge/diner featuring glazed French doors opening out to the property's balcony, a fitted kitchen providing a sink, integral fridge/freezer, induction hob and oven, with generous integral storage cupboards, a spacious double bedroom with a large, built-in wardrobe and a pleasant view of the surrounding area. This property has a wet room offering a shower area, sink, WC and storage cupboards.