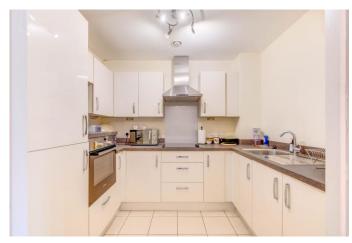

## **Description:**

This one bedroom 3rd floor apartment in the assisted living residence, Bilberry Place with well- presented communal areas is well placed in a very central location of Bromsgrove.

The apartment comprises of an entrance hallway with a cloakroom, a spacious lounge/diner featuring glazed French doors opening out to the property's balcony, a fitted kitchen providing a sink, integral fridge/freezer, induction hob and oven, with generous integral storage cupboards, a spacious double bedroom with a large, built-in wardrobe and a pleasant view of the surrounding area. This property has a wet room offering a shower area, sink, WC and storage cupboards.

# **Details:**

**Entrance Hall** 

**Bedroom** 14'10" x 10'4" (4.52m x 3.15m) Both max

**Lounge/Diner** 18'5" x 20'4" (5.61m x 6.2m) Both max

**Kitchen** 9' x 7'7" (2.74m x 2.3m) Both max

**Wet Room** 7'5" x 8'7" (2.26m x 2.62m) Both max