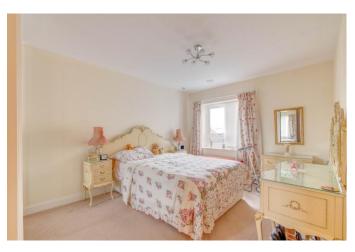

## **Description:**

This one bedroom 3rd floor apartment in the assisted living residence, Bilberry Place with well- presented communal areas is well placed in a very central location of Bromsgrove.

The apartment comprises of an entrance hallway with a cloakroom, a spacious lounge/diner featuring glazed French doors opening out to the property's balcony, a fitted kitchen providing a sink, integral fridge/freezer, induction hob and oven, with generous integral storage cupboards, a spacious double bedroom with a large, built-in wardrobe and a pleasant view of the surrounding area. This property has a wet room offering a shower area, sink, WC and storage cupboards.

# **Details:**

**Entrance Hall** 

**Bedroom** 14'10" x 10'4" (4.52m x 3.15m) Both max

**Lounge/Diner** 18'5" x 20'4" (5.61m x 6.2m) Both max

**Kitchen** 9' x 7'7" (2.74m x 2.3m) Both max

**Wet Room** 7'5" x 8'7" (2.26m x 2.62m) Both max