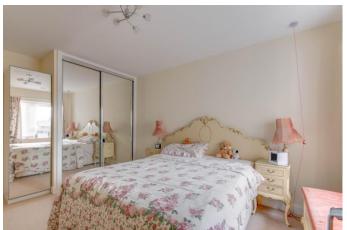

## **Description:**

This one bedroom 3rd floor apartment in the assisted living residence, Bilberry Place with well- presented communal areas is well placed in a very central location of Bromsgrove.

The apartment comprises of an entrance hallway with a cloakroom, a spacious lounge/diner featuring glazed French doors opening out to the property's balcony, a fitted kitchen providing a sink, integral fridge/freezer, induction hob and oven, with generous integral storage cupboards, a spacious double bedroom with a large, built-in wardrobe and a pleasant view of the surrounding area. This property has a wet room offering a shower area, sink, WC and storage cupboards.

# **Details:**

**Entrance Hall** 

**Bedroom** 14'10" x 10'4" (4.52m x 3.15m) Both max

**Lounge/Diner** 18'5" x 20'4" (5.61m x 6.2m) Both max

**Kitchen** 9' x 7'7" (2.74m x 2.3m) Both max

**Wet Room** 7'5" x 8'7" (2.26m x 2.62m) Both max