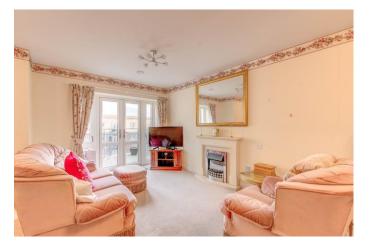

## **Description:**

This one bedroom 3rd floor apartment in the assisted living residence, Bilberry Place with well- presented communal areas is well placed in a very central location of Bromsgrove.

The apartment comprises of an entrance hallway with a cloakroom, a spacious lounge/diner featuring glazed French doors opening out to the property's balcony, a fitted kitchen providing a sink, integral fridge/freezer, induction hob and oven, with generous integral storage cupboards, a spacious double bedroom with a large, built-in wardrobe and a pleasant view of the surrounding area. This property has a wet room offering a shower area, sink, WC and storage cupboards.

# **Details:**

**Entrance Hall** 

**Bedroom** 14'10" x 10'4" (4.52m x 3.15m) Both max

**Lounge/Diner** 18'5" x 20'4" (5.61m x 6.2m) Both max

**Kitchen** 9' x 7'7" (2.74m x 2.3m) Both max

**Wet Room** 7'5" x 8'7" (2.26m x 2.62m) Both max