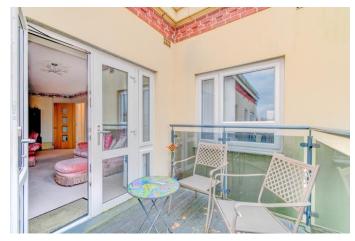

### Features:

- One bedroom upper-floor apartment
- Entrance hall with cloakroom
- Spacious lounge/diner
- Balcony looking over the surrounding area
- Modern fitted kitchen
- Versatile wetroom
- Assigned parking
- EPC-B

## **Description:**

This one bedroom 3rd floor apartment in the assisted living residence, Bilberry Place with well- presented communal areas is well placed in a very central location of Bromsgrove.

The apartment comprises of an entrance hallway with a cloakroom, a spacious lounge/diner featuring glazed French doors opening out to the property's balcony, a fitted kitchen providing a sink, integral fridge/freezer, induction hob and oven, with generous integral storage cupboards, a spacious double bedroom with a large, built-in wardrobe and a pleasant view of the surrounding area. This property has a wet room offering a shower area, sink, WC and storage cupboards.