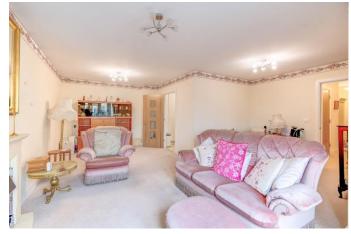

## **Description:**

This one bedroom 3rd floor apartment in the assisted living residence, Bilberry Place with well- presented communal areas is well placed in a very central location of Bromsgrove.

The apartment comprises of an entrance hallway with a cloakroom, a spacious lounge/diner featuring glazed French doors opening out to the property's balcony, a fitted kitchen providing a sink, integral fridge/freezer, induction hob and oven, with generous integral storage cupboards, a spacious double bedroom with a large, built-in wardrobe and a pleasant view of the surrounding area. This property has a wet room offering a shower area, sink, WC and storage cupboards.