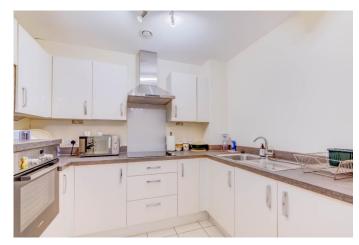

## **Description:**

This one bedroom 3rd floor apartment in the assisted living residence, Bilberry Place with well- presented communal areas is well placed in a very central location of Bromsgrove.

The apartment comprises of an entrance hallway with a cloakroom, a spacious lounge/diner featuring glazed French doors opening out to the property's balcony, a fitted kitchen providing a sink, integral fridge/freezer, induction hob and oven, with generous integral storage cupboards, a spacious double bedroom with a large, built-in wardrobe and a pleasant view of the surrounding area. This property has a wet room offering a shower area, sink, WC and storage cupboards.

# **Details:**

**Entrance Hall** 

**Bedroom** 14'10" x 10'4" (4.52m x 3.15m) Both max

**Lounge/Diner** 18'5" x 20'4" (5.61m x 6.2m) Both max

**Kitchen** 9' x 7'7" (2.74m x 2.3m) Both max

**Wet Room** 7'5" x 8'7" (2.26m x 2.62m) Both max