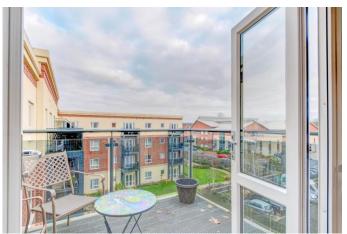

### Features:

- One bedroom upper-floor apartment
- Entrance hall with cloakroom
- Spacious lounge/diner
- Balcony looking over the surrounding area
- Modern fitted kitchen
- Versatile wetroom
- Assigned parking
- EPC-B

## **Description:**

This one bedroom 3rd floor apartment in the assisted living residence, Bilberry Place with well- presented communal areas is well placed in a very central location of Bromsgrove.

The apartment comprises of an entrance hallway with a cloakroom, a spacious lounge/diner featuring glazed French doors opening out to the property's balcony, a fitted kitchen providing a sink, integral fridge/freezer, induction hob and oven, with generous integral storage cupboards, a spacious double bedroom with a large, built-in wardrobe and a pleasant view of the surrounding area. This property has a wet room offering a shower area, sink, WC and storage cupboards.