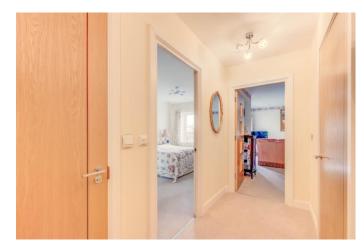

## **Description:**

This one bedroom 3rd floor apartment in the assisted living residence, Bilberry Place with well- presented communal areas is well placed in a very central location of Bromsgrove.

The apartment comprises of an entrance hallway with a cloakroom, a spacious lounge/diner featuring glazed French doors opening out to the property's balcony, a fitted kitchen providing a sink, integral fridge/freezer, induction hob and oven, with generous integral storage cupboards, a spacious double bedroom with a large, built-in wardrobe and a pleasant view of the surrounding area. This property has a wet room offering a shower area, sink, WC and storage cupboards.

# **Details:**

**Entrance Hall** 

**Bedroom** 14'10" x 10'4" (4.52m x 3.15m) Both max

**Lounge/Diner** 18'5" x 20'4" (5.61m x 6.2m) Both max

**Kitchen** 9' x 7'7" (2.74m x 2.3m) Both max

**Wet Room** 7'5" x 8'7" (2.26m x 2.62m) Both max